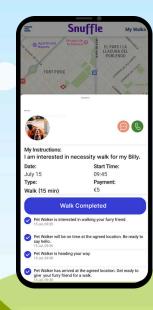

# Go For A Walk

1

Open the Snuffle APP and go to 'Switch to Walker' in the side menu.

2

See which walks are requested and confirm the walk of your choice.

3

Confirm that you are 'On The Way' by pressing the blue button and head towards the agreed pick-up location.

How Does

4

Meet the Dog Owner and the Dog at the pick-up location. If all is safe, check-in by pressing the button and start the walk.

8

Bring the dog back to the owner and complete the walk by pressing the button.

5

Choose a walking distance that is alligned with the walk booked (15-30-60 mins).

6

Snuffle now tracks your walk and you can communicate via chat and send images.

7

Make sure to keep the dog leashed at all times and wear a light in case you are walking after dark.