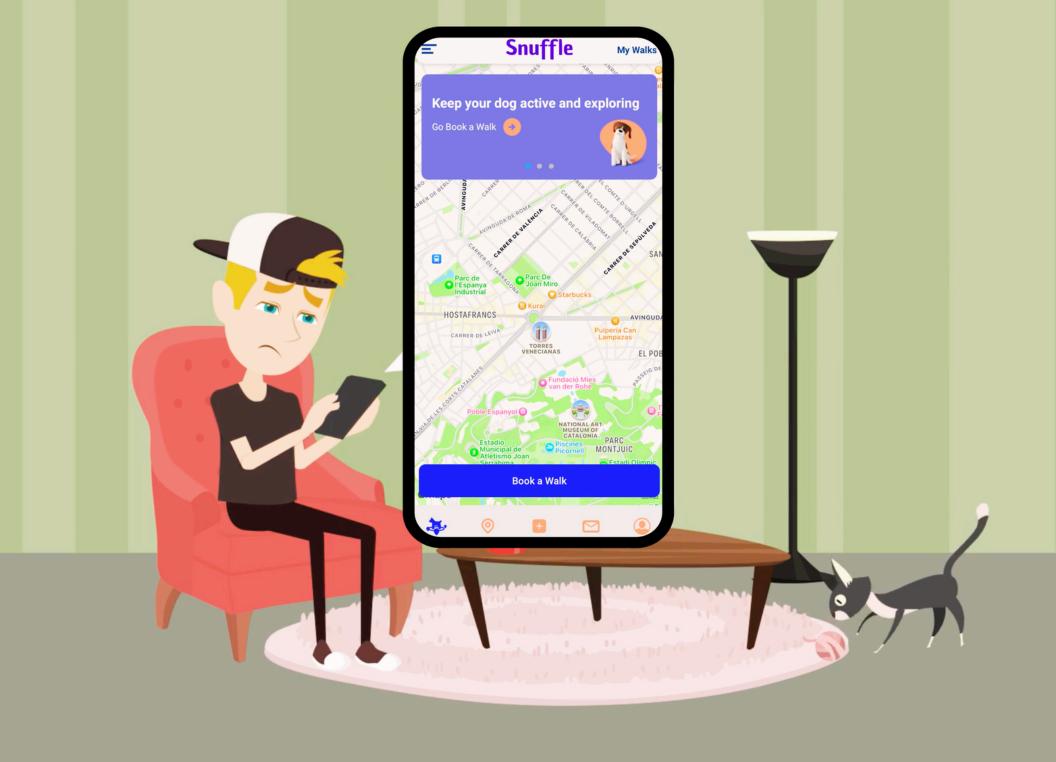

# Go For A Walk

1

Open the Snuffle APP and go to 'Switch to Walker' in the side menu.

2

See which walks are requested and confirm the walk of your choice.

3

Confirm that you are 'On The Way' by pressing the blue button and head towards the agreed pick-up location.

How Does

4

Meet the Dog Owner and the Dog at the pick-up location. If all is safe, check-in by pressing the button and start the walk.

8

Bring the dog back to the owner and complete the walk by pressing the button.

5

Choose a walking distance that is alligned with the walk booked (15-30-60 mins).

6

Snuffle now tracks your walk and you can communicate via chat and send images.

7

Make sure to keep the dog leashed at all times and wear a light in case you are walking after dark.