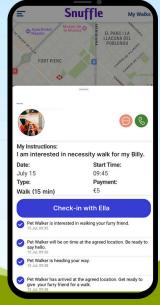

# Go For A Walk

1

Open the Snuffle APP and go to 'Switch to Walker' in the side menu.

2

See which walks are requested and confirm the walk of your choice.

3

Confirm that you are 'On The Way' by pressing the blue button and head towards the agreed pick-up location.

How Does

4

Meet the Dog Owner and the Dog at the pick-up location. If all is safe, check-in by pressing the button and start the walk.

8

Bring the dog back to the owner and complete the walk by pressing the button.

5

Choose a walking distance that is alligned with the walk booked (15-30-60 mins).

6

Snuffle now tracks your walk and you can communicate via chat and send images.

7

Make sure to keep the dog leashed at all times and wear a light in case you are walking after dark.