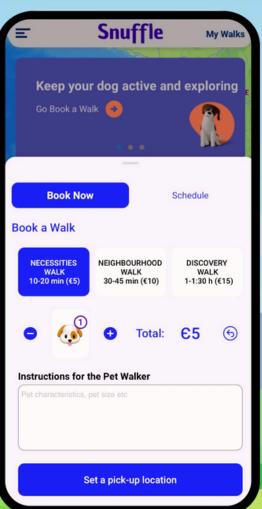

#### **Necessities Walk**

Enjoy a little moment while someone else makes the usual dog walk.

## **Neighbourhood Walk**

Let your dog loose some energy before you leave the home.

60 Mins

#### **Discovery Walk**

Win an hour of time back while your dog enjoys the outdoor.

# Go For A Walk

1

Open the Snuffle APP and go to 'Switch to Walker' in the side menu.

2

See which walks are requested and confirm the walk of your choice.

3

Confirm that you are 'On The Way' by pressing the blue button and head towards the agreed pick-up location.