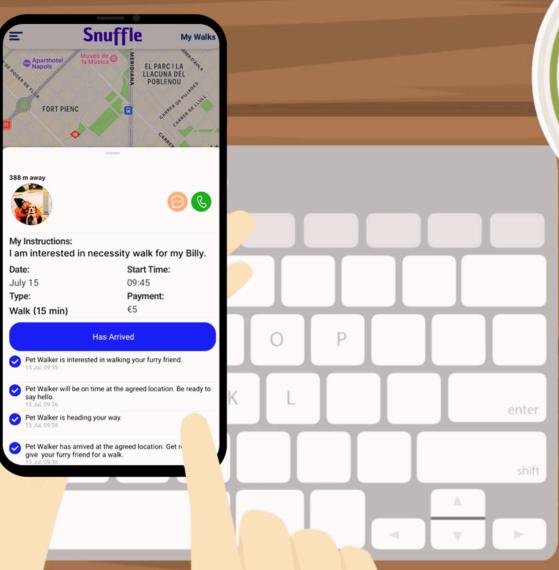

# Go For A Walk

1

Open the Snuffle APP and go to 'Switch to Walker' in the side menu.

2

See which walks are requested and confirm the walk of your choice.

3

Confirm that you are 'On The Way' by pressing the blue button and head towards the agreed pick-up location.

How Does

4

Meet the Dog Owner and the Dog at the pick-up location. If all is safe, check-in by pressing the button and start the walk.

8

Bring the dog back to the owner and complete the walk by pressing the button.

5

Choose a walking distance that is alligned with the walk booked (15-30-60 mins).

6

Snuffle now tracks your walk and you can communicate via chat and send images.

7

Make sure to keep the dog leashed at all times and wear a light in case you are walking after dark.