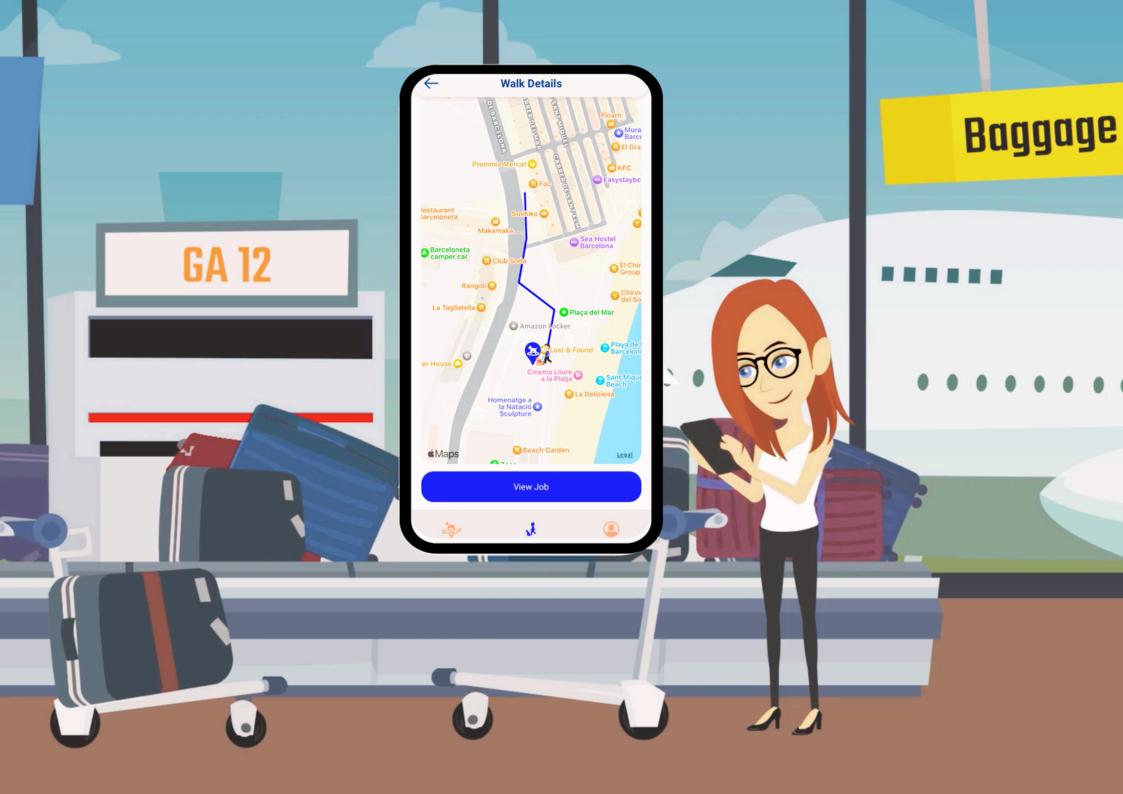

# Go For A Walk

1

Open the Snuffle APP and go to 'Switch to Walker' in the side menu.

2

See which walks are requested and confirm the walk of your choice.

3

Confirm that you are 'On The Way' by pressing the blue button and head towards the agreed pick-up location.

How Does

4

Meet the Dog Owner and the Dog at the pick-up location. If all is safe, check-in by pressing the button and start the walk.

8

Bring the dog back to the owner and complete the walk by pressing the button.

5

Choose a walking distance that is alligned with the walk booked (15-30-60 mins).

6

Snuffle now tracks your walk and you can communicate via chat and send images.

7

Make sure to keep the dog leashed at all times and wear a light in case you are walking after dark.